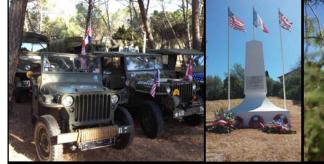

## Rhone American Military Cemetery, Draguignan, France 16 August 2014

**70TH ANNIVERSARY OF OPERATION DRAGOON, ATTENDED BY MEM-BERS OF THE 509 PIA EXECUTIVE COMMITTEE IN SOUTHERN FRANCE, AUG 8 THRU AUG 17.** Representing the 509 PIA were Tryggvy Larum, Matt Holtzmann, Matt Anderson, and Philip Handscomb, and their wives. We were honored and feted by the French, and had an amazing time.( photos pgs. 4,5,6)

Ceremony for the 1<sup>st</sup> Airborne Task Force, La Mitan, France 14 August 2014

45 Planes miss-dropped B and C Companies 509<sup>th</sup> PIB and B and C Batteries 463<sup>rd</sup> PFAB, San Tropez, France 15 August 2014 VOLUME2, ISSUE 4