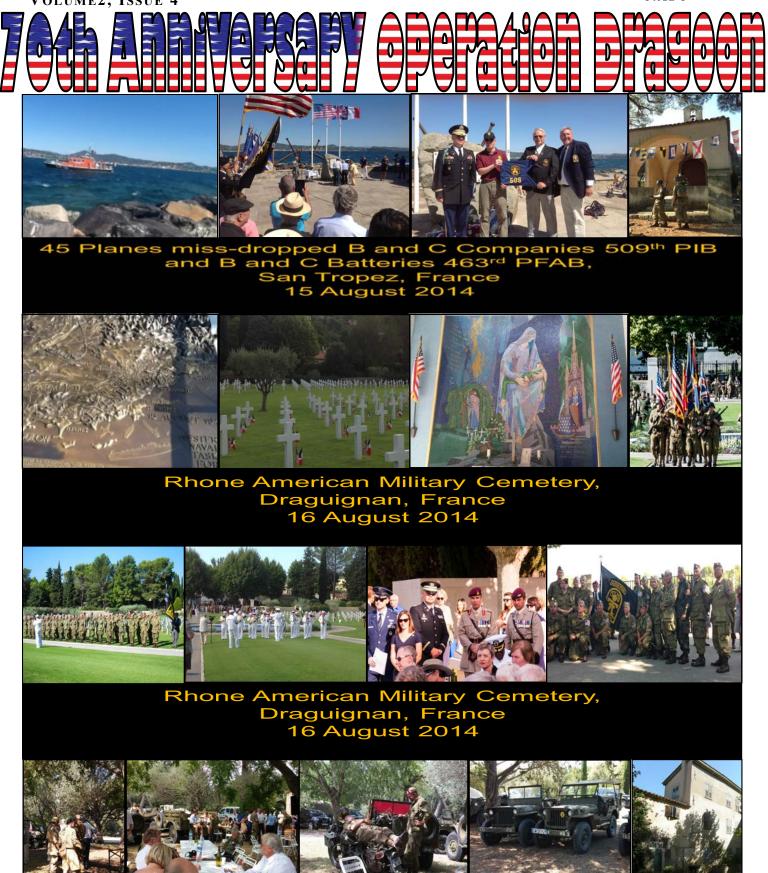

## Rhone American Military Cemetery, Draguignan, France 16 August 2014

**70TH ANNIVERSARY OF OPERATION DRAGOON, ATTENDED BY MEM-BERS OF THE 509 PIA EXECUTIVE COMMITTEE IN SOUTHERN FRANCE, AUG 8 THRU AUG 17.** Representing the 509 PIA were Tryggvy Larum, Matt Holtzmann, Matt Anderson, and Philip Handscomb, and their wives. We were honored and feted by the French, and had an amazing time.( photos pgs. 4,5,6)

Ceremony for the 1<sup>st</sup> Airborne Task Force, La Mitan, France 14 August 2014

45 Planes miss-dropped B and C Companies 509<sup>th</sup> PIB and B and C Batteries 463<sup>rd</sup> PFAB, San Tropez, France 15 August 2014 VOLUME2, ISSUE 4