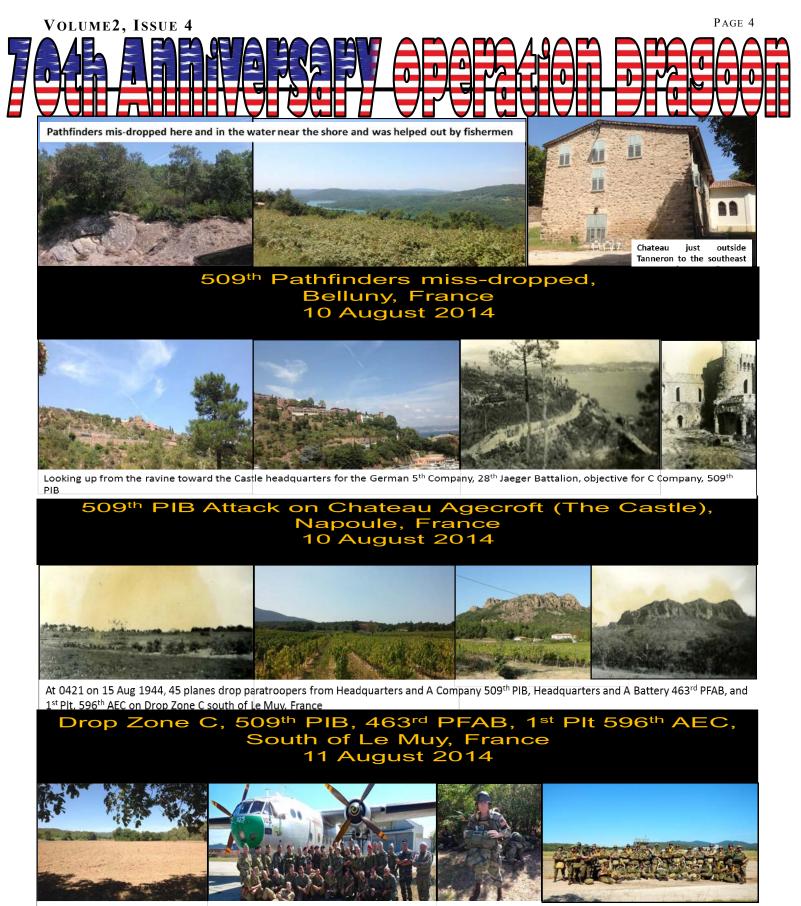

## Rhone American Military Cemetery, Draguignan, France 16 August 2014

**70TH ANNIVERSARY OF OPERATION DRAGOON, ATTENDED BY MEM-BERS OF THE 509 PIA EXECUTIVE COMMITTEE IN SOUTHERN FRANCE, AUG 8 THRU AUG 17.** Representing the 509 PIA were Tryggvy Larum, Matt Holtzmann, Matt Anderson, and Philip Handscomb, and their wives. We were honored and feted by the French, and had an amazing time.( photos pgs. 4,5,6)

Ceremony for the 1<sup>st</sup> Airborne Task Force, La Mitan, France 14 August 2014

45 Planes miss-dropped B and C Companies 509<sup>th</sup> PIB and B and C Batteries 463<sup>rd</sup> PFAB, San Tropez, France 15 August 2014 VOLUME2, ISSUE 4